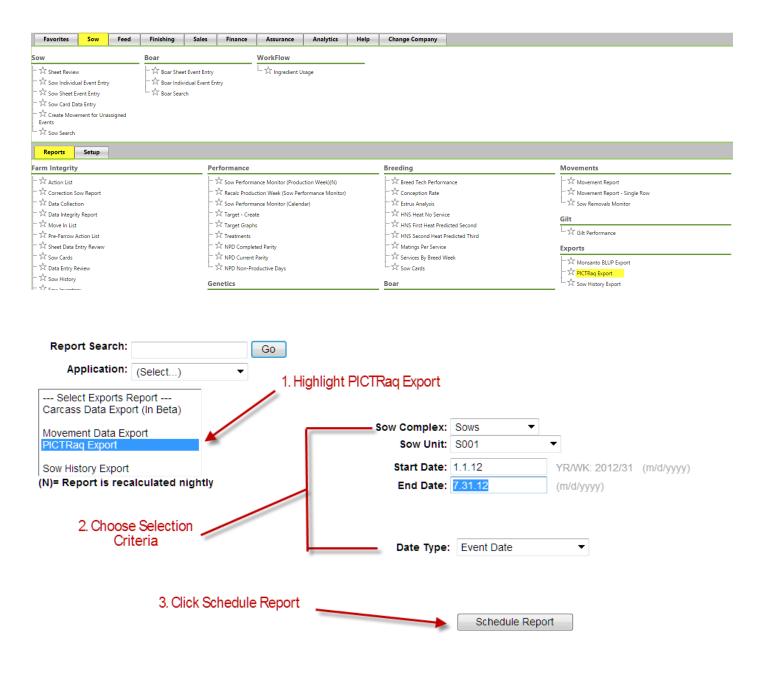

## PICTRaq Export

You will get a message that the report has been scheduled to run.

Schedule Report

## Report has been scheduled to run.

| Favorites Sow Feed Finishing Sales Finance | Assurance Analytics Help Change Company              |                                       |                                 |
|--------------------------------------------|------------------------------------------------------|---------------------------------------|---------------------------------|
| Sow Boar                                   | WorkFlow                                             |                                       |                                 |
| ···☆ Sheet Review ····☆ Sheet Event Entr   |                                                      |                                       |                                 |
| ·····································      | Entry                                                |                                       |                                 |
| ・ が Sow Sheet Event Entry が Boar Search    |                                                      |                                       |                                 |
| " A Sow Card Data Entry                    |                                                      |                                       |                                 |
| ~ 🛆 Create Movement for Unassigned Events  |                                                      |                                       |                                 |
| " X Sow Search                             |                                                      |                                       |                                 |
|                                            |                                                      |                                       |                                 |
| Reports Setup                              | Performance                                          | Breeding                              | Movements                       |
|                                            |                                                      |                                       |                                 |
| ~ 入 Action List                            | ー バイ Sow Performance Monitor (Production Week)(N)    | ···· 📈 Breed Tech Performance         |                                 |
| ーデズ Correction Sow Report                  | ー ズ Recalc Production Week (Sow Performance Monitor) | ···· 入 Conception Rate                | … が Movement Report - Single Ro |
| The Tota Collection                        |                                                      |                                       | L 샀 Sow Removals Monitor        |
| " ☆ Data Integrity Report                  | ー ズ Target - Create                                  | <sup>…</sup> ☆ HNS Heat No Service    | Gilt                            |
| ··· ズ Move In List                         |                                                      | ー・・・・・・・・・・・・・・・・・・・・・・・・・・・・・・・・・・・・ | 入 Gilt Performance              |
| ・・ ゲ Pre-Farrow Action List                | ー ☆ Treatments                                       | ズ HNS Second Heat Predicted Third     |                                 |
| " 🕺 Sheet Data Entry Review                | ー ズ NPD Completed Parity                             | が Matings Per Service                 | Exports                         |
|                                            |                                                      |                                       | X Monsanto BLUP Export          |
| ··· ☆ Data Entry Review                    |                                                      | Sow Cards                             | T PICTRag Export                |
| 🛱 Sow History                              | Genetics                                             | Boar                                  | Sow History Export              |
| " X Sow Inventory                          |                                                      |                                       |                                 |
| " が Sow Physical Count                     | ー が Genetics Comparison Report                       | ー 入 Boar Performance Analysis         |                                 |
| 🖓 Sow Status List                          | ···· 📈 Services By Genetic Line                      | i 🔨 Boar Usage                        |                                 |
| arrowing                                   | Sow Performance Monitor by Genetic Line              | Wean                                  |                                 |
| ···· X Farrowing Chart                     | Comparison & Ranking                                 |                                       |                                 |
| The farrowing chart                        | 📈 Sow Farm Comparison (Monthly)                      | … ☆ Projected To Wean                 |                                 |
| → Farrowing Kate                           | - X Sow Farm Comparison(N)                           | Weaning Age Distribution              |                                 |
| A rarowing barn Performance                | 📈 Sow Farm Ranking                                   | i                                     |                                 |
| " A Lactation Length Report                | ー 入 Sow Farm Ranking By Individual Item              |                                       |                                 |
| ん Lactation Length Report<br>一分 Sow Cards  | Sow Index and Ranking                                |                                       |                                 |
| A Sow Cards                                | -                                                    |                                       |                                 |
| Parity                                     |                                                      |                                       |                                 |
| " ゲ Parity Born Alive                      |                                                      |                                       |                                 |
| ···· 📈 Parity Comparison(N)                |                                                      |                                       |                                 |
|                                            |                                                      |                                       |                                 |
| Report Manager                             |                                                      |                                       |                                 |
| ···· 📈 Schedule Reports                    |                                                      |                                       |                                 |
| 📈 View Scheduled Reports                   |                                                      |                                       |                                 |
|                                            |                                                      |                                       |                                 |
|                                            |                                                      |                                       |                                 |
|                                            |                                                      |                                       |                                 |
|                                            |                                                      |                                       |                                 |
|                                            |                                                      |                                       |                                 |
|                                            |                                                      |                                       |                                 |
| Report Type: (All Reports)                 |                                                      |                                       |                                 |
|                                            |                                                      |                                       |                                 |
| Report Type: (All Reports)   Report: (All) | Once the Status has changed t                        | o Ready, click on Get                 |                                 |
| Report: (All) 🔻                            | Once the Status has changed t                        | o Ready, click on Get                 |                                 |
|                                            |                                                      | o Ready, click on Get                 |                                 |
| Report: (All)                              | Once the Status has changed t<br>Report.             | o Ready, click on Get                 | Delete                          |
| Report: (All) 🔻                            | Once the Status has changed t<br>Report.             |                                       | Delete                          |
| Report: (All) 🔻                            | Go Once the Status has changed t<br>Report.          | o Ready, click on Get                 | Delete                          |
| Report: (All) 💌<br>Report Date:            | Go Report.                                           | Select ALL                            | Deselect ALL                    |
| Report: (All) 🔻                            | Go Once the Status has changed t<br>Report.          |                                       |                                 |